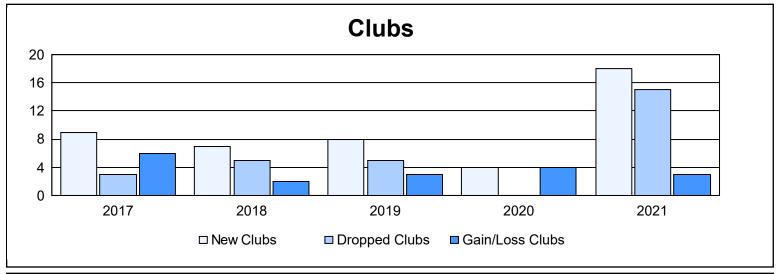

District 301 E As of June 2021 Cumulative

| Year      | New<br>Clubs | Dropped<br>Clubs | Gain/<br>Loss<br>Clubs | New<br>Members | Charter<br>Members | Reinstate<br>Members | Transfer<br>Members | Total<br>Member<br>Added | Total<br>Members<br>Dropped | Gain/<br>Loss<br>Members |
|-----------|--------------|------------------|------------------------|----------------|--------------------|----------------------|---------------------|--------------------------|-----------------------------|--------------------------|
| 2016-2017 | 9            | 3                | 6                      | 525            | 196                | 29                   | 2                   | 752                      | 244                         | 508                      |
| 2017-2018 | 7            | 5                | 2                      | 506            | 193                | 20                   | 0                   | 719                      | 434                         | 285                      |
| 2018-2019 | 8            | 5                | 3                      | 305            | 202                | 68                   | 8                   | 583                      | 595                         | -12                      |
| 2019-2020 | 4            | 0                | 4                      | 295            | 295                | 254                  | 1                   | 845                      | 832                         | 13                       |
| 2020-2021 | 18           | 15               | 3                      | 422            | 409                | 10                   | 1                   | 842                      | 743                         | 99                       |
| Average   | 9            | 6                | 4                      | 411            | 259                | 76                   | 2                   | 748                      | 570                         | 179                      |