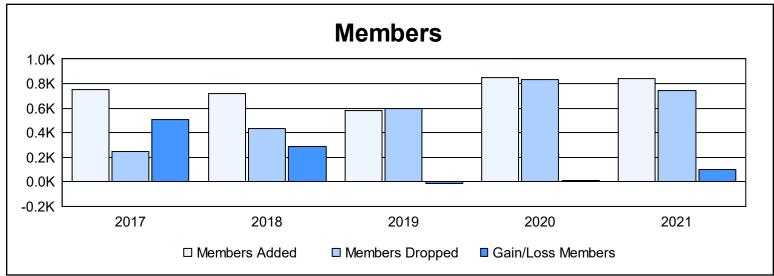

District 301 E As of June 2021 Cumulative

| Year      | New<br>Clubs | Dropped<br>Clubs | Gain/<br>Loss<br>Clubs | New<br>Members | Charter<br>Members | Reinstate<br>Members | Transfer<br>Members | Total<br>Member<br>Added | Total<br>Members<br>Dropped | Gain/<br>Loss<br>Members |
|-----------|--------------|------------------|------------------------|----------------|--------------------|----------------------|---------------------|--------------------------|-----------------------------|--------------------------|
| 2016-2017 | 9            | 3                | 6                      | 525            | 196                | 29                   | 2                   | 752                      | 244                         | 508                      |
| 2017-2018 | 7            | 5                | 2                      | 506            | 193                | 20                   | 0                   | 719                      | 434                         | 285                      |
| 2018-2019 | 8            | 5                | 3                      | 305            | 202                | 68                   | 8                   | 583                      | 595                         | -12                      |
| 2019-2020 | 4            | 0                | 4                      | 295            | 295                | 254                  | 1                   | 845                      | 832                         | 13                       |
| 2020-2021 | 18           | 15               | 3                      | 422            | 409                | 10                   | 1                   | 842                      | 743                         | 99                       |
| Average   | 9            | 6                | 4                      | 411            | 259                | 76                   | 2                   | 748                      | 570                         | 179                      |